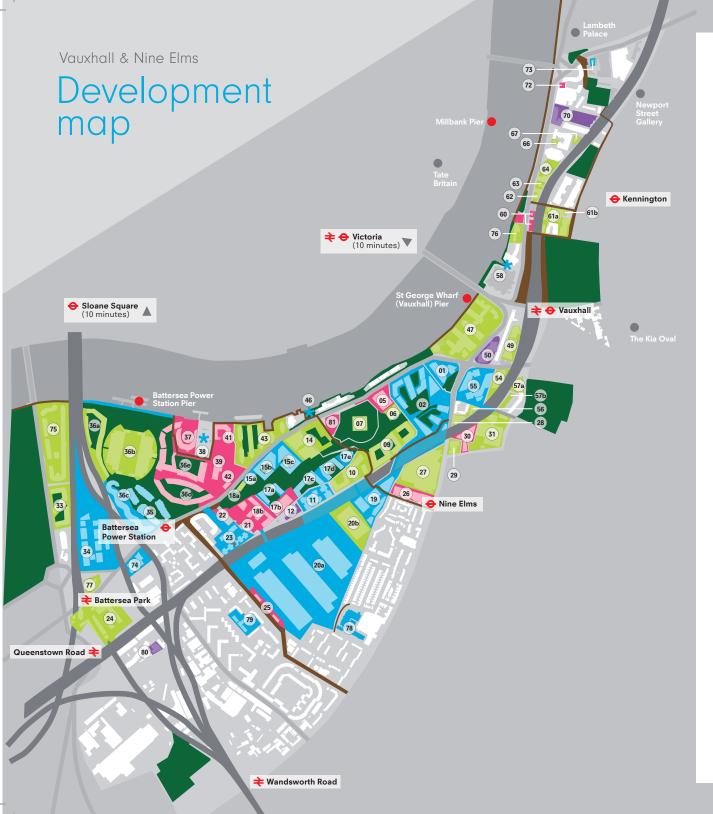

#### Complete

- 06 Embassy Gardens Phase 3 One Embassy Gardens
- 07 US Embassy
- 9 Embassy Gardens Phase 2
- 10 The Residence
- 14 Embassy Gardens Phase 1
- 18a New Covent Garden Market Temporary Flower Market
- 20b New Covent Garden Market Food Exchange and IDU
- 24 Battersea Exchange
- 27 Nine Elms Point
- 28 Wendle Court
- 29 Sky Gardens
- 31 Keybridge
- 33 Vista
- 36a Battersea Power Station Phase 1
- 36b Battersea Power Station Phase 2
- 43 Riverlight
- 47 St George Wharf
- 9 South Lambeth Place
- 54 Aykon
- 56 Urbanest Vauxhall
- 57a Atlas
- 57b Rudolf Place
- 61a Spring Mews Phase 1
- 61b Spring Mews Phase 2
- 62 Merano Residences
- 63 The Dumont
- 64 The Corniche
- 66 10 Albert Embankment
- 67 81 Black Prince Road
- 75 Chelsea Bridge Wharf
- 76 Tintagel House
- 77 Mount Carmel

#### **Under construction**

- 01 One Nine Elms
- 02 One Thames City
- 11 Lexington Gardens
- 15a Nine Elms Park Plot A
- 15b Nine Elms Park Plot B
- 15c Nine Elms Park Plot D
- 17a Nine Elms Park Plot C1
- 17c Nine Elms Park Plot E
- 17d Nine Elms Park Plot F
- 17e Nine Elms Park Plot G

- 19 New Covent Garden Market Anex site
- 20a New Covent Garden Market -
- 23 Battersea Power Station Phase 4a
- 34 Prince of Wales Drive
- 35& Battersea Power Station Phase 3
- **36c** Prospect Place & Battersea Roof Gardens; Electric Boulevard and Koa; and The Flower and Prospect Place
- 38, 46 & 58 Thames Tideway Tunnel site \*
- 55 Vauxhall Square
- 73 Palace View
- 74 Palmerston Court
- 78 London South Bank Technical College
- 79 The Patmore Centre

### **Application approved**

- 05 Embassy Gardens Phase 3
- 17b Nine Elms Park Plot C2
- 18b New Covent Garden Market Entrance site
- 21 BMW Garage
- 22 Booker
- New Covent Garden Market Thessaly Road site
- 26 Nine Elms Overstation Development
- O Grand South (12-20 Wyvil Road)
- 6d Battersea Power Station Phase 6
- **6e** Battersea Power Station Phase 4
- Battersea Power Station Cringle Dock
- Battersea Power Station Phase 5
- Battersea Power Station Phase 7
- 2 Battersea Power Station Phase 5
- 36-46 Albert Embankment
- 72 Westminster Tower
- Dominus site

#### Pre-development

- 12 Metropolitan Police Warehouse
- Vauxhall Cross/Island site
- London Fire Brigade HQ
- 30 6-10 Ingate Place

#### Open spaces

#### Strategic links

Roads

Railway Lines