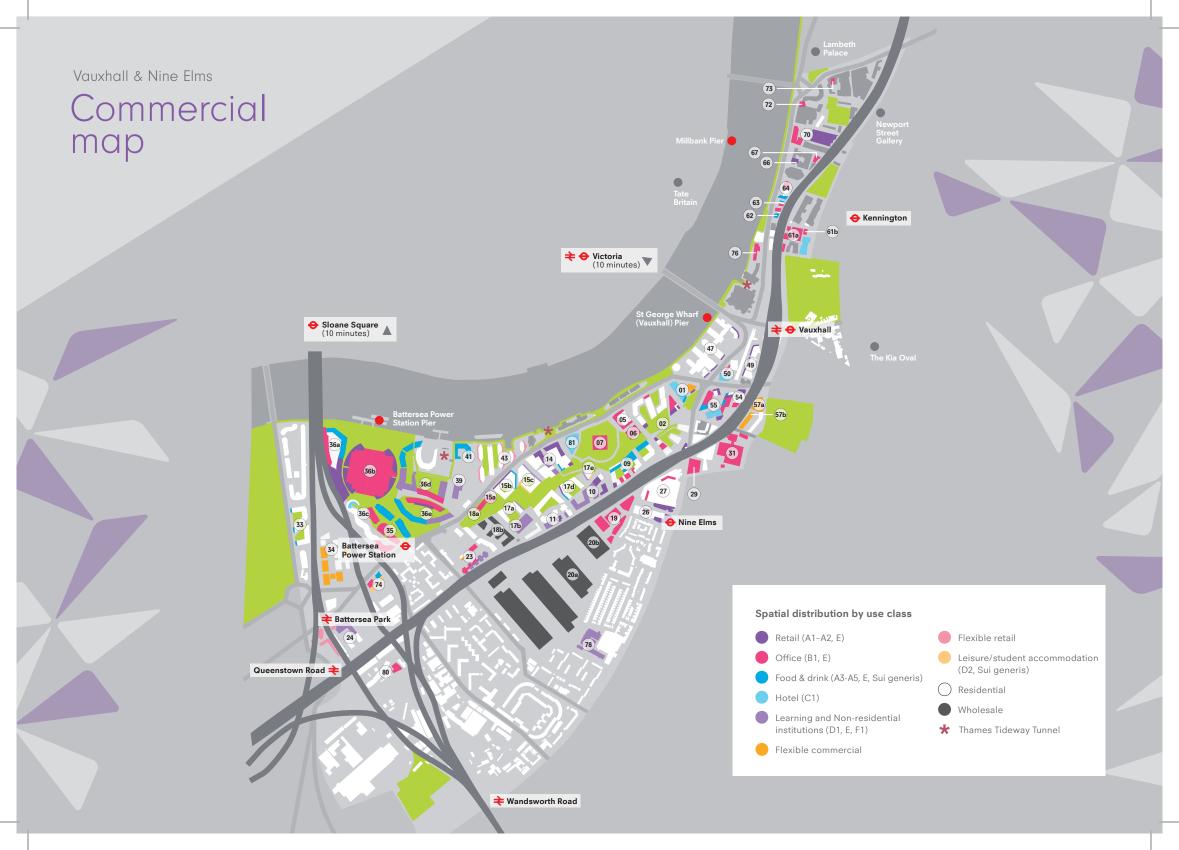

Already open for business, the district offers over 6.5m sa ft of commercial space and high quality locations to accommodate new and existing businesses in the heart of London's Central Activities Zone - one of the most productive commercial areas in the world. With access to London's highly skilled workforce and a package of transport investment including two new Tube stations, Thames riverboat piers,